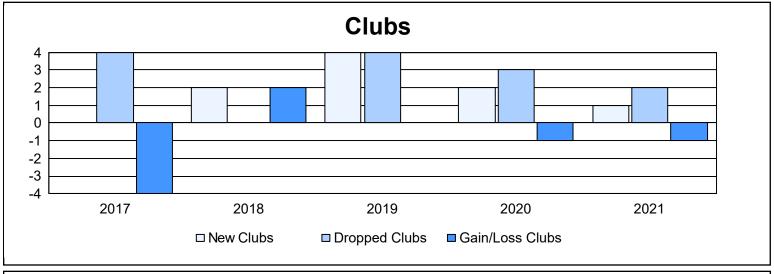

District 16 J As of June 2021 Cumulative

| Year      | New<br>Clubs | Dropped<br>Clubs | Gain/<br>Loss<br>Clubs | New<br>Members | Charter<br>Members | Reinstate<br>Members | Transfer<br>Members | Total<br>Member<br>Added | Total<br>Members<br>Dropped | Gain/<br>Loss<br>Members |
|-----------|--------------|------------------|------------------------|----------------|--------------------|----------------------|---------------------|--------------------------|-----------------------------|--------------------------|
| 2016-2017 | 0            | 4                | -4                     | 143            | 2                  | 7                    | 10                  | 162                      | 205                         | -43                      |
| 2017-2018 | 2            | 0                | 2                      | 154            | 59                 | 3                    | 2                   | 218                      | 201                         | 17                       |
| 2018-2019 | 4            | 4                | 0                      | 215            | 96                 | 23                   | 10                  | 344                      | 250                         | 94                       |
| 2019-2020 | 2            | 3                | -1                     | 107            | 48                 | 17                   | 2                   | 174                      | 271                         | -97                      |
| 2020-2021 | 1            | 2                | -1                     | 138            | 26                 | 7                    | 5                   | 176                      | 186                         | -10                      |
| Average   | 2            | 3                | -1                     | 151            | 46                 | 11                   | 6                   | 215                      | 223                         | -8                       |